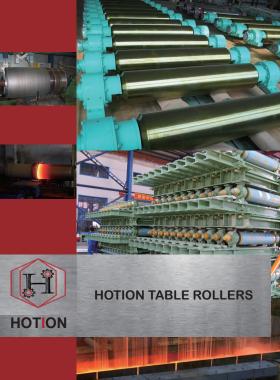

## TABLE ROLLER

The table rollers workshop covers an area of 40000 square meters, building area of 10000 square meters. Existing staff of 180 people. Our workshop has produced laminar cooling table rollers, all kinds of table rollers for significant prolling lines, pinch rolls, looping rollers, etc.; For the cold rolled and galvanizing rolling line, we have produced tension roller, sink rolls, funance rolls, and other rolls with spray welding layer and overlaying layer.